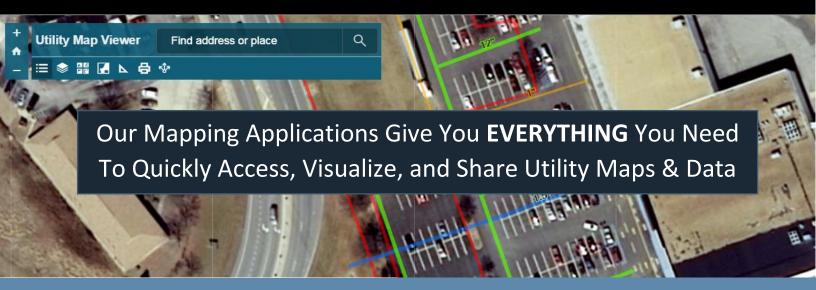

## Web-Based Mapping Applications for Private Utilities & Facilities

#### **Features**

- o Interactive Utility Drawings and Data
- o Aerial Imagery and Elevation data
- o Links to Pictures, Asset Info, Reports
- Works on Any Web Browser (phone, laptop, etc)
- o GPS-Enabled for Personal Mobile Devices
- Tools for Measuring Distances & Areas
- Options for Adding Additional Datasets
- Printing Tools for Field Maps & Markups

#### **Benefits**

- o Maps Accessible on Any Device
- User Friendly and Intuitive Interface
- Superior Visualization and Planning Tool
- o Quickly and Accurately take Measurements
- View Various Maps of Property and Facilities
- o Efficiently Manage Property, Assets, and Drawings
- Central Database for Utility Information and Data
- No Additional Hardware and Equipment Needed